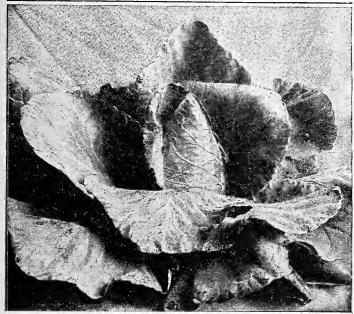

small flat seed, which though are of excellent flavor, being much in demand. 65c. qt.; 4 qts., \$2.50.

Prices for larger quantities of Lima Beans than offered will be quoted on request.

If beans are desired by mail allow postage at the rate of 15c. for each quart

.85

.65

.75

.85

.85

30

### 31 Michell's Cabbage Seed (Choice Long Island Grown)

All Prices Subject to Change

#### Varieties Marked\* are Especially Suited for Market Gardeners

Pennsylvania is known to produce some of the best cabbage grown in this country and when the seed which is used is pro-duced from a selected strain, it is one of the most profitable crops the trucker can bring to the market. We have realized this important factor and we can truthfully say that no strain of cabbage seed is superior to Michell's.



Michell's Early Jersey Wakefield Cabbage

#### EARLY VARIETIES

- All Head. The largest of the early cabbages, being roundish
- flat and very solid. Oz., 40c.; \$1.25 per ¼ lb.; lb., \$4.25. Early Flat Dutch. Very compact grower with a medium size, roundish flat head, which is always solid. Oz., 30c.; \$1.00 per
- 1/4 lb.; lb. \$3.50. Early Winnigstadt. A variety similar to Wakefield, but not quite as compact header; it is very early, following the former
- variety in maturing. Oz., 30c.; \$1.00 per ¼ lb.; lb., \$3.75. \*Improved Early Jersey Wakefield. The most popular first crop variety, having pointed heads with few outer leaves and which sells readily. It produces uniform pointed heads, and should be sown by every market gardener. Perhaps of no other variety are as many varying strai